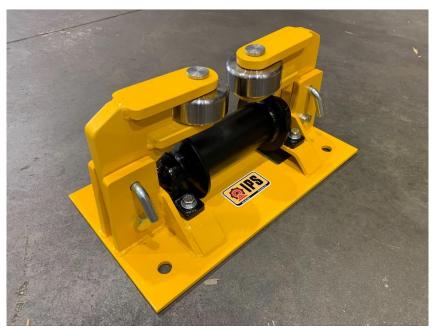

## RailRunner, Curved Rail

Part no. 2310055A-C

This 22" long x 12" wide multi-rollered guide is designed to support and run curved 115-141 lb. rail into place through curved sections of track. Base plate has four mounting holes to fix the railrunner into place during use.

## Features:

- Upper arm-rollers maintain guidance through various arcs
- Arms can be unlocked for difficult rail placement.
- Sturdy and durable construction

| Specification |          |     |        |       |          |
|---------------|----------|-----|--------|-------|----------|
| Part No.      | Weight   | WLL | Length | Width | Height   |
| 2310055A-C    | 114 lbs. | NA  | 22''   | 12"   | 12-1/8'' |